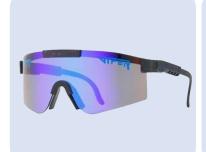

**SUPER HERO CAPES** 50 pc Min, As Low As 3.92

**VIPER STYLE SUNGLASS** 100 pc Min, As Low As 3.46 value 50 pc Min, As Low as 5.99 deluxe

**SUNGLASSES** 150 pc Min, As Low As .96 rubber 100 pc Min, As Low As 1.67 malibu