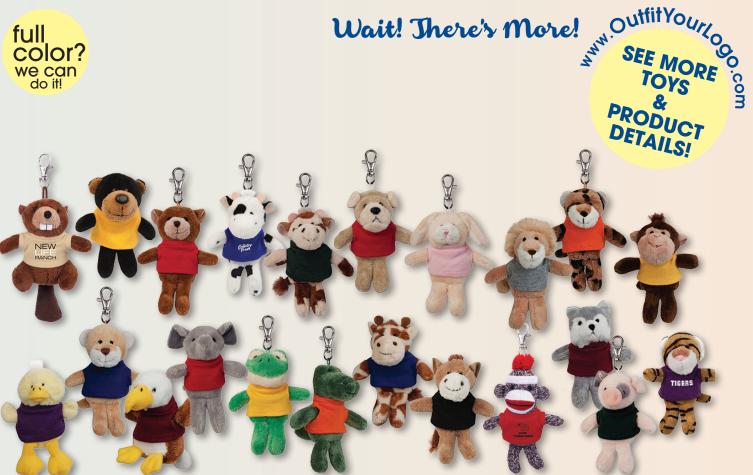

## TOYS

MINI SILLI SAUCER 50 pc Min, As Low As 1.12

PUSH POP KEY CHAIN 100 pc Min, As Low As 1.99

DOG TAGS 250 pc Min, As Low As 1.73

PUSH POP BALL 125 pc Min, As Low As 1.82

JELLY POPS 100 pc Min, As Low As 4.10

HORSE CARABINER 100 pc Min, As Low As 1.17

**WOVEN HACKI SACS** 144 pc Min, As Low As 3.14

SILLI BANANA 100 pc Min, As Low As 2.15

**SMOOSHY CLIPPIES** 48 pc Min, As Low As 3.47

FACE PAINT 150 pc Min, As Low As 3.75

HANDHELD FANS 100 pc Min, As Low As 2.57

MINI JENGA 150 pc Min, As Low As 3.45

FRISBEE FLYERS 200 pc Min, As Low As .99

BOUNCY SQUEEZE BALLS 150 pc Min, As Low As 1.19

MINI PLUNGERS
100 pc Min, As Low As 1.52

THINKING FOAM & PUTTY 250 pc Min, As Low As .97

SLOW RETURN SQUISHES 150 pc Min, As Low As 2.92

**MICRO MISTER** 100 pc Min, As Low As 3.99

LIGHTNING WRISTBAND 100 pc Min, As Low As 2.46

PUZZLE BALL 100 pc Min, As Low As 3.76

**TEMPORARY TATTOOS** 200 pc Min, As Low As .09

EMBROIDERED PATCHES 200 pc Min, As Low As 5.78

YO YOS 250 pc Min, As Low As 1.27

**SUCTION CUP GAME** 500 pc Min, As Low As 1.52

WILD BUNCH KEY TAGS 72 pc Min, As Low As 3.99