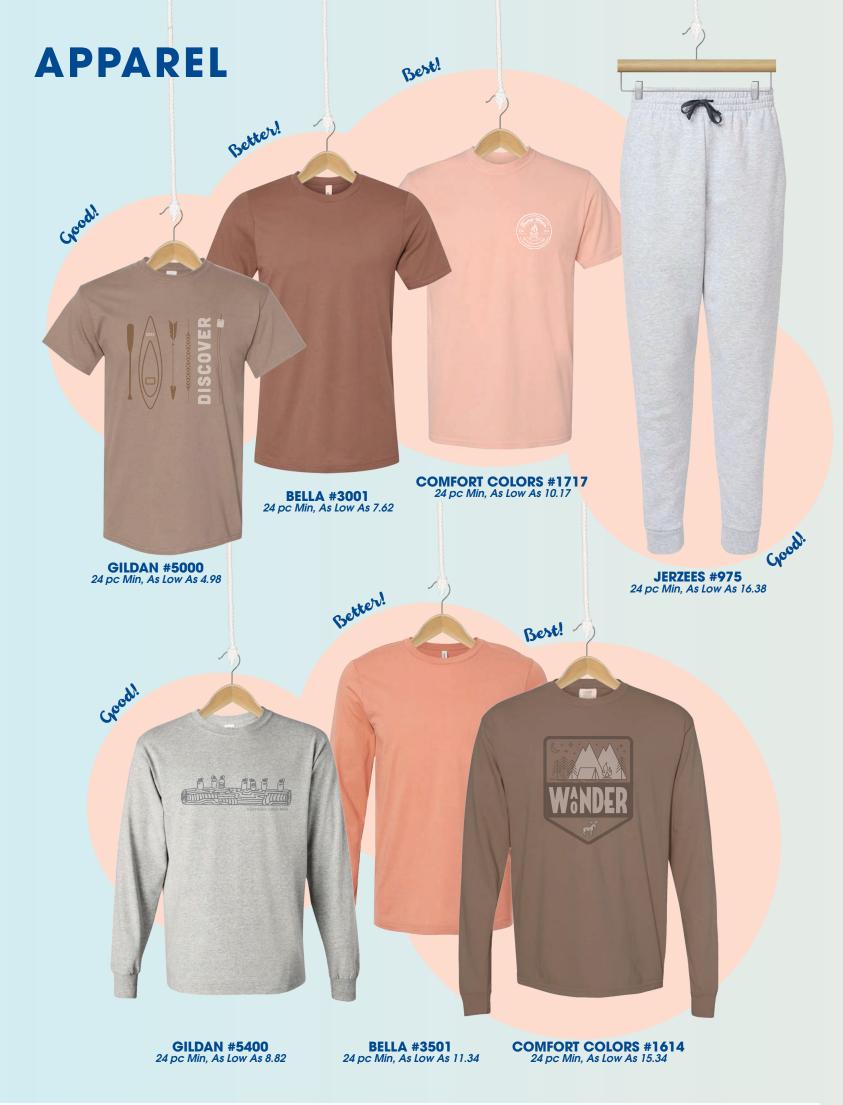

## APPAREL ACCESSORIES

OTHER DECORATION OPTIONS INSTEAD OF TRADITIONAL EMBROIDERY:

EMBROIDERED PATCH: 48 pc Min, As Low As 6.00 ea addl. I FAUX LEATHER PATCH: 24 pc Min, As Low As 6.00 ea addl.

GENUINE LEATHER PATCH: 24 pcs Min, As Low as 7.00 ea addl.