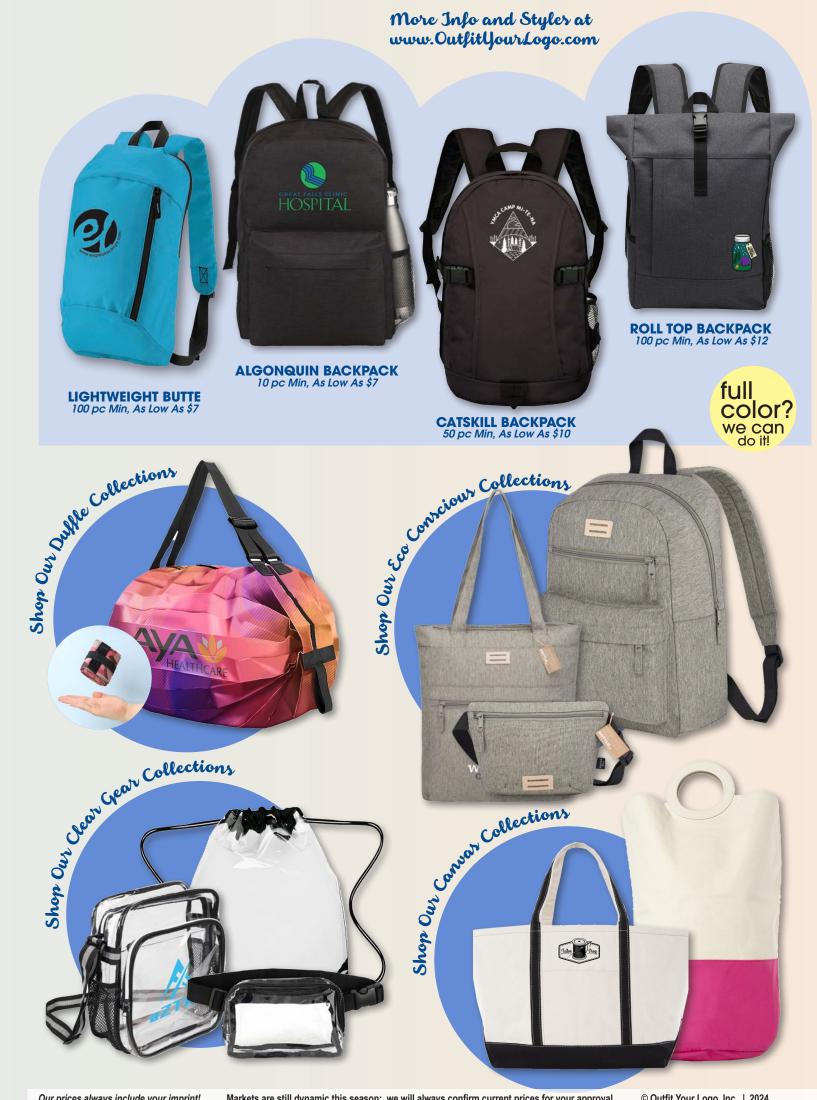

# **BAGS**

Cood!

DRAWSTRING BACKPACKS 150 pc Min, As Low As \$1.83 Zippered \$2.22

Better!

TWICE AS TOUGH 100 pc Min, As Low As \$4.17

Best!

GRIZZLY BEAR DRAWSIKING
100 pc Min, As Low As \$9.69
Outfit Your SEE MORE
BAGS
BAGS