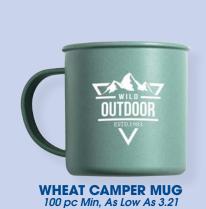

## MUGS

CERAMIC CAMPFIRE MUG 144 pc Min, As Low As 3.64

CERAMIC MOONSTONE MUG 144 pc Min, As Low As 6.99

CERAMIC RETRO DINER 72 pc Min, As Low As 4.58

CERAMIC CLASSIC C-HANDLE 144 pc Min, As Low As 3.19

CERAMIC GLACIER MUG 144 pc Min, As Low As 3.00