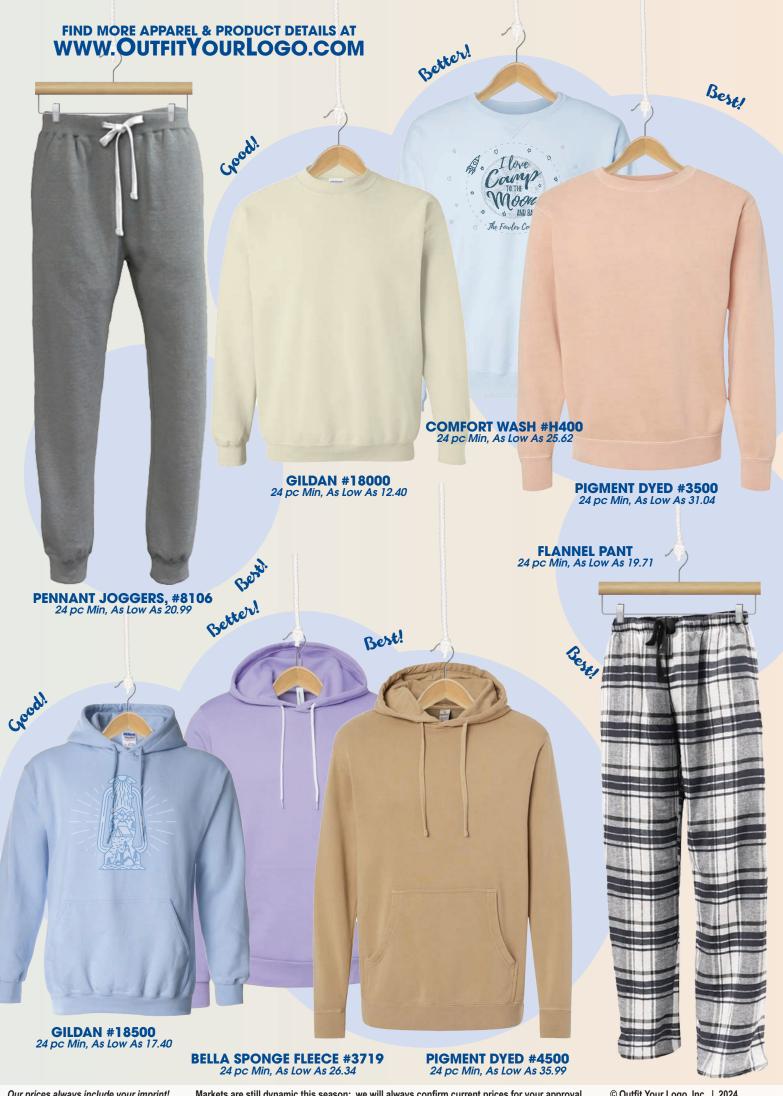

## APPAREL ACCESSORIES

OTHER DECORATION OPTIONS INSTEAD OF TRADITIONAL EMBROIDERY:

EMBROIDERED PATCH: 48 pc Min, As Low As 6.00 ea addl. I FAUX LEATHER PATCH: 24 pc Min, As Low As 6.00 ea addl.

GENUINE LEATHER PATCH: 24 pcs Min, As Low as 7.00 ea addl.