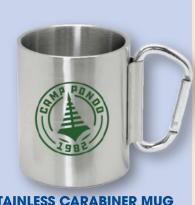

VACUUM CLASSIC TUMBLER 24 pc Min, As Low As 11.99

ACRYLIC SILLY SLEEVE 48 pc Min, As Low As 11.19

**STAINLESS CARABINER MUG** 96 pc Min, As Low As 4.27

**VACUUM PALERMO TUMBLER** 48 pc Min, As Low As 12.17