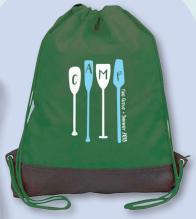

# **BAGS**

Cood!

DRAWSTRING BACKPACKS 150 pc Min, As Low As \$1.83 Zippered \$2.22

Better!

TWICE AS TOUGH 100 pc Min, As Low As \$4.17

Best!

GRIZZLY BEAR DRAWSIKING
100 pc Min, As Low As \$9.69
Outfit Your SEE MORE
BAGS
BAGS

Clood!

FANNY PACKS 100 pc Min, As Low As \$3.06

Better!

BELT BAGS 100 pc Min, As Low As \$4.85

PRODUCT DETAILS!

CUSTOM MANUFACTURED BELT BAG 150 pc Min, As Low As \$11.85

HI Mom!

I'm Home

OPEN AT YOUR OWN RISK

MEMORIES FROM CAMPRADIO wore it once CTIVE bort want to hang it up.

**TOTE BAGS** 150 pc Min, As Low As \$1.16

**DRY BAGS** 50 pc Min, As Low As \$4.63

**LAUNDRY** 50 pc Min, As Low As \$4.16