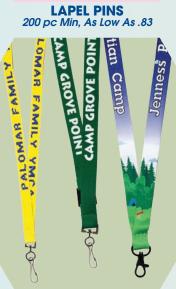

## **TRADITIONAL**

CARABINERS 300 pc Min, As Low As .77

**WOODEN STICKERS** 100 pc Min, As Low As .89

**WOODEN KEY RINGS** 150 pc Min, As Low As .99

PLAYING CARDS 50 pc Min, As Low As 3.69

LANYARDS 250 pc Min, As Low As 1.41