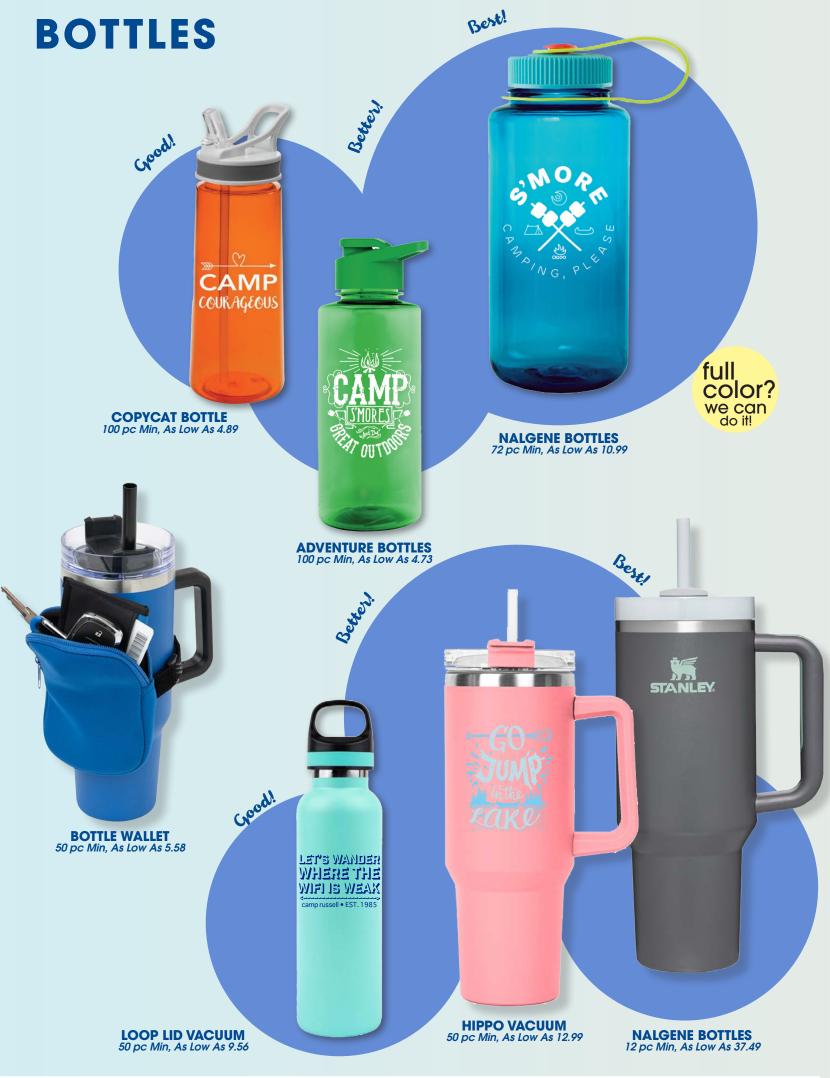

Good!

EZ GRIP POLYCARB 100 pc Min, As Low As 5.19

HYDRA HANDLE VACUUM 60 pc Min, As Low As 12.17

HYDRO FLASK 24 pc Min, As Low As 32.28

BIKE BOTTLE 200 pc Min, As Low As .99

GLOW BOTTLE 200 pc Min, As Low As 1.17

MOOD BOTTLE 200 pc Min, As Low As 2.80

We're all bottled up. There's so much more to see at: www.OufitYourLogo.com