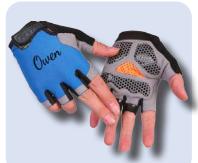

**TIE DYE SUNGLASSES** 100 pc Min, As Low As 2.83 spiral 100 pc Min, As Low As 3.64 ombre

**GAGA BALL GLOVES** 200 pc Min, As Low As \$5

**SILICONE BANDS** 300 pc Min, As Low As .23 traditional 250 pc Min, As Low As 1.00 mood & sun