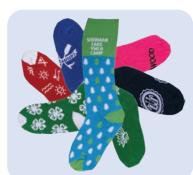

**BANDANAS** 72 pc Min, As Low As 2.50 solids 72 pc Min, As Low As 2.50 paisley

BEACH TOWELS 24 pc Min, As Low As 9.60 white 50 pc Min, As Low As 12.07 dye sub

**SOCKS** 50 pc Min, As Low As 5.86 dye sub 120 pc Min, As Low As 4.99 woven