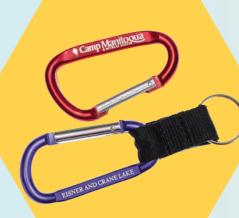

## **TRADITIONAL**

CARABINERS 300 pc Min, As Low As .77

**WOODEN STICKERS** 100 pc Min, As Low As .89

**WOODEN KEY RINGS** 150 pc Min, As Low As .99

PLAYING CARDS 50 pc Min, As Low As 3.69

LANYARDS 250 pc Min, As Low As 1.41