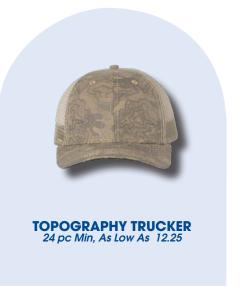

## APPAREL ACCESSORIES

OTHER DECORATION OPTIONS INSTEAD OF TRADITIONAL EMBROIDERY:

EMBROIDERED PATCH: 48 pc Min, As Low As 6.00 ea addl. I FAUX LEATHER PATCH: 24 pc Min, As Low As 6.00 ea addl.

GENUINE LEATHER PATCH: 24 pcs Min, As Low as 7.00 ea addl.